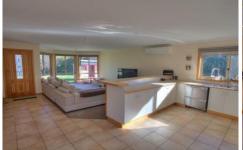

Offering a modern three bedroom one bathroom brick veneer home, set on a relatively flat 2700m2 parcel of land giving you an abundance of space for kids to play or for you to potter.

Featuring an open plan living area with floor heating as well as a reverse cycle unit, plenty of kitchen space and a bay window from the lounge room orientated to take in the best of the outlook.