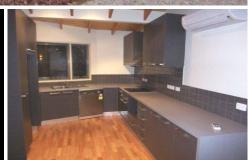

## 3/6 Butler Court BRIGHT VIC

This 2 story brand new town house is in prime location is close to shops, schools and sporting facilities. Features include:

Remote entry garage with internal access, 2 bedrooms down stairs both with reverse cycle air conditioners and Built in Robes, down stairs bathroom with large shower recess, seperate toilet with sink, spiral stairs that lead you up to a lovely open plan living area with high timber lined ceilings, kitchen with stainless steel appliances including dishwasher, and a seperate toilet.