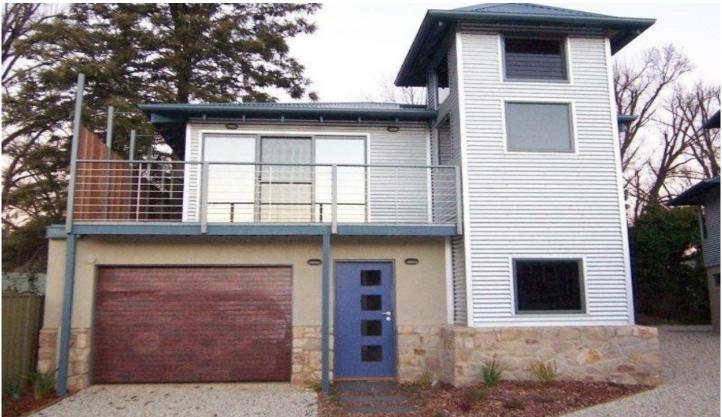

## 3/6 Butler Court BRIGHT VIC

This 2 story brand new town house is in prime location is close to shops, schools and sporting facilities. Features include:

Remote entry garage with internal access, 2 bedrooms down stairs both with reverse cycle air conditioners and Built in Robes, down stairs bathroom with large shower recess, seperate toilet with sink, spiral stairs that lead you up to a lovely open plan living area with high timber lined ceilings, kitchen with stainless steel appliances including dishwasher, and a seperate toilet.