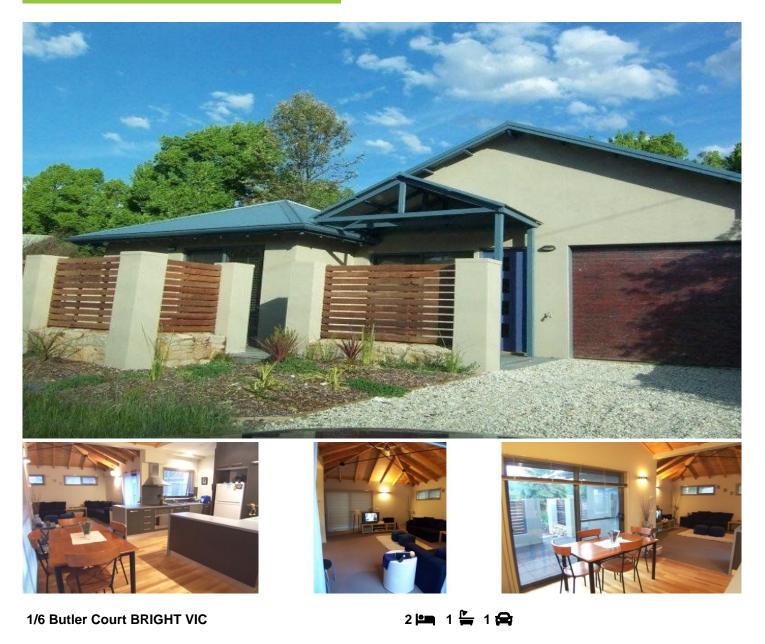

Perfectly positioned in a quiet court location & right in the heart of town is this modern open plan unit. Featuring two bedrooms with ceiling fans & BIR'S, two way bathroom, high timber ceilings in the living areas, floor heating, ceiling fans & RC air, front & rear court yards ideal for entertaining, kitchen with stainless steel appliances including dishwasher and a European style laundry in the hall. Private driveway, remote entry single garage with internal access, established gardens, and north facing aspect are all features not to miss.