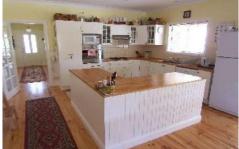

## 1 Station Street POREPUNKAH VIC

This delightful home is situated on half and acre and offers views of the surrounding courtry side and hills. Features include:

Formal lounge/dining with wood heater, open plan kitchen and casual dining area, split system air conditioner, provincial sytle kitchen with modern appeal and stainless steel appliances and dishwasher, master bedroom with walk in robe and ensuite, plenty of storage, double garage and fenced yard