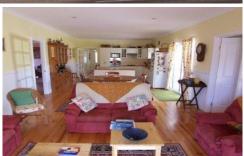

## 1 Station Street POREPUNKAH VIC

This delightful home is situated on half and acre and offers views of the surrounding courtry side and hills. Features include:

Formal lounge/dining with wood heater, open plan kitchen and casual dining area, split system air conditioner, provincial sytle kitchen with modern appeal and stainless steel appliances and dishwasher, master bedroom with walk in robe and ensuite, plenty of storage, double garage and fenced yard