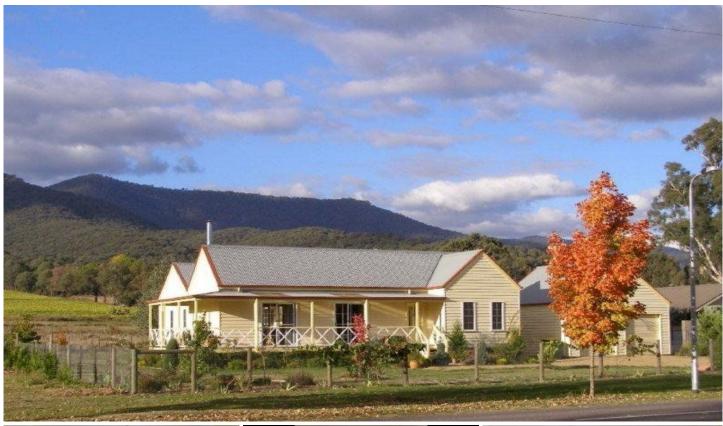

## 1 Station Street POREPUNKAH VIC

This delightful home is situated on half and acre and offers views of the surrounding courtry side and hills. Features include:

Formal lounge/dining with wood heater, open plan kitchen and casual dining area, split system air conditioner, provincial sytle kitchen with modern appeal and stainless steel appliances and dishwasher, master bedroom with walk in robe and ensuite, plenty of storage, double garage and fenced yard