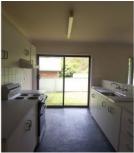

1/4 Mystic Lane BRIGHT VIC

This light filled, two bedroom unit is situated on the edge of town close to the townships sporting grounds. This large unit sits on a good sized block of land with a fully fenced backyard. Open kitchen/living with a separate living space that would be ideal for a kids playroom or office with a new split system for heating & cooling, bathroom with separate bath & shower and good sized bedrooms both with built in robes. Single carport plus shed rounds out this lovely property.