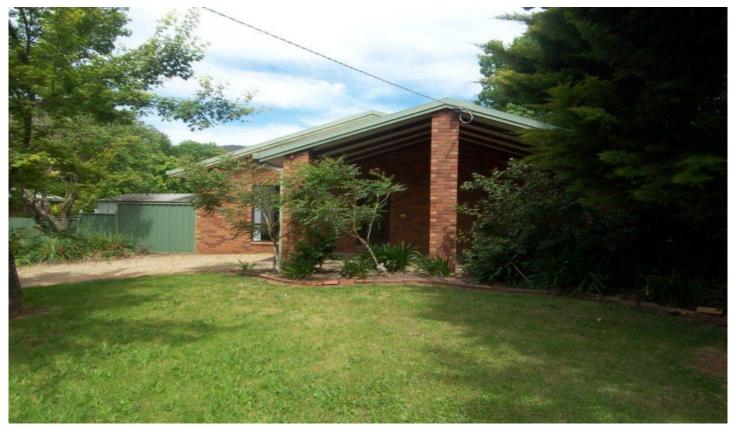

1/4 Mystic Lane BRIGHT VIC

This light filled, two bedroom unit is situated on the edge of town close to the townships sporting grounds. This large unit sits on a good sized block of land with a fully fenced backyard. Open kitchen/living with a separate living space that would be ideal for a kids playroom or office with a new split system for heating & cooling, bathroom with separate bath & shower and good sized bedrooms both with built in robes. Single carport plus shed rounds out this lovely property.