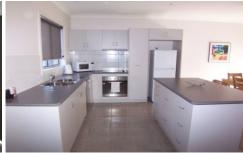

2/8 Kilfinnan Crescent BRIGHT VIC

This beautifully appointed, fully furnished, modern, two bedroom townhouse is located right in the heart of town on the famous rail trail. Comprising open lounge/dining/kitchen which opens on to a private courtyard. Bathroom with separate shower and bath. Lock up garage including drying cupboard. This home would be perfect for a couple looking to sample what living in beautiful Bright is all about.