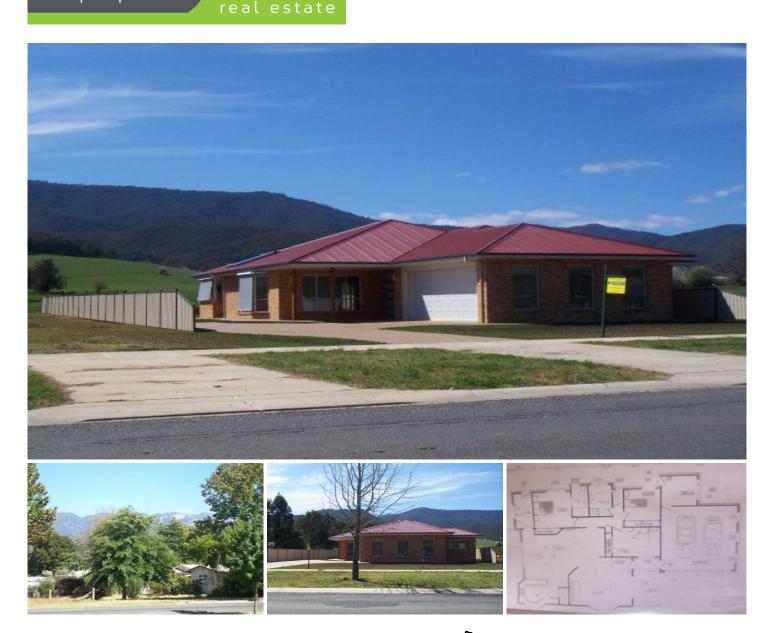

## 87 Station Street POREPUNKAH VIC

This newly built home situated on a flat residential block of 1128m2 backing on to rural land offers more than the eye can see. With expansive open plan living, large kitchen with ss appliances including dishwasher and a lovely bay window, built in cabinetry in dining room, RC air, & floor heat (living areas, laundry and bathrooms), 3 bedrooms all with BIR'S (master with ensuite), spacious laundry with plenty of storage and a larger than average size double garage with utility room/home office. Built to a high 5 star energy rating standard for the best level of comfort and use, whilst maintaining an affordable price. Colourbond fencing and grass seeding completed so all you need to do is move in and unpack! All reasonable offers considered!

## 3 🛤 2 🚰 2 🚘

| <b>Building Siz</b> | ze: 18 sqm |
|---------------------|------------|
|---------------------|------------|

- Land Size View
- : 1128 sqm
- : https://www.dickensrealestate.com.au/s ale/vic/north-eastern/porepunkah/reside ntial/house/5743433