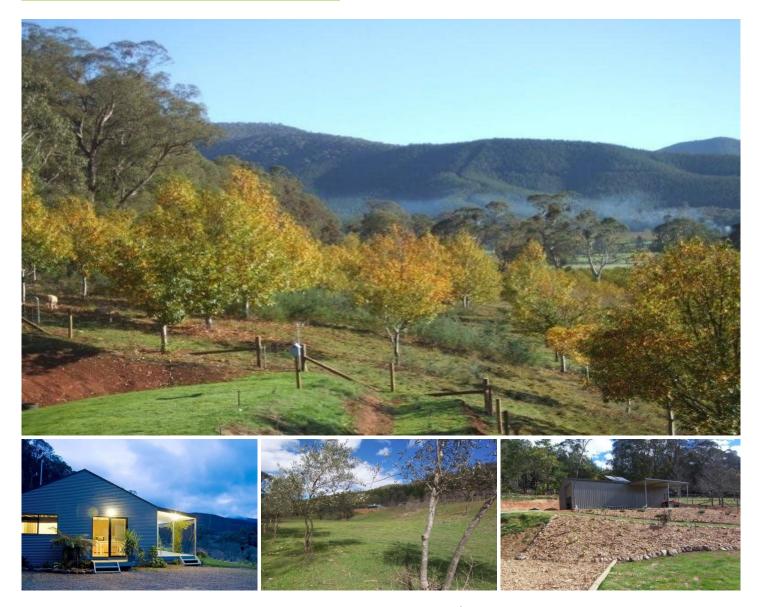

## 1140 Morses Creek Road WANDILIGONG VIC

Littleglen" is a cosy 3 bedroom cottage set on approximately 20 acres of mature chestnut, olive and hazelnut trees in the Victorian alps, 5 minutes from Wandiligong and 10 minutes from beautiful Bright.

Enjoy spectacular views from the verandah as you unwind from a days bush walking, skiing or simply soaking up the serenity. Beautiful, practical and affordable this property is suitable as a year round retreat or the ultimate tree change.

## The House and Land

The property includes flat pasture with natural spring, sloping groves of chestnut and hazelnut trees (approx 11 acres cleared), and a wood of your own native alpine bushland (approx 8 acres) including nature walking/biking/horseriding trail and shady glades. It is divided into 3 main paddocks with recently installed