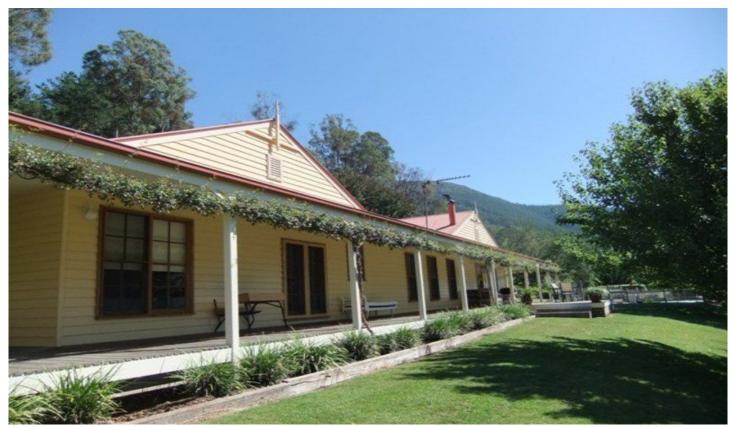

## 16 Higgs Lane WANDILIGONG VIC

Country home with wrap around verandas allowing enjoyment of panoramic valley views. Featuring spacious open plan living area with open fire, large kitchen, 4 queen size bedrooms and a study, separate lounge retreat, 2 bathrooms, ducted split system in living, zoned floor heating, French doors leading onto veranda, generous laundry, double garage, established garden with drip system and in ground solar -heated pool. Inspections by appointment.