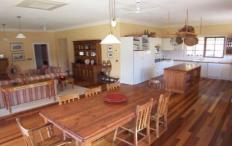

## 16 Higgs Lane WANDILIGONG VIC

Country home with wrap around verandas allowing enjoyment of panoramic valley views. Featuring spacious open plan living area with open fire, large kitchen, 4 queen size bedrooms and a study, separate lounge retreat, 2 bathrooms, ducted split system in living, zoned floor heating, French doors leading onto veranda, generous laundry, double garage, established garden with drip system and in ground solar -heated pool. Inspections by appointment.