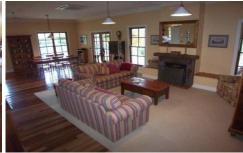

## 16 Higgs Lane WANDILIGONG VIC

Country home with wrap around verandas allowing enjoyment of panoramic valley views. Featuring spacious open plan living area with open fire, large kitchen, 4 queen size bedrooms and a study, separate lounge retreat, 2 bathrooms, ducted split system in living, zoned floor heating, French doors leading onto veranda, generous laundry, double garage, established garden with drip system and in ground solar -heated pool. Inspections by appointment.