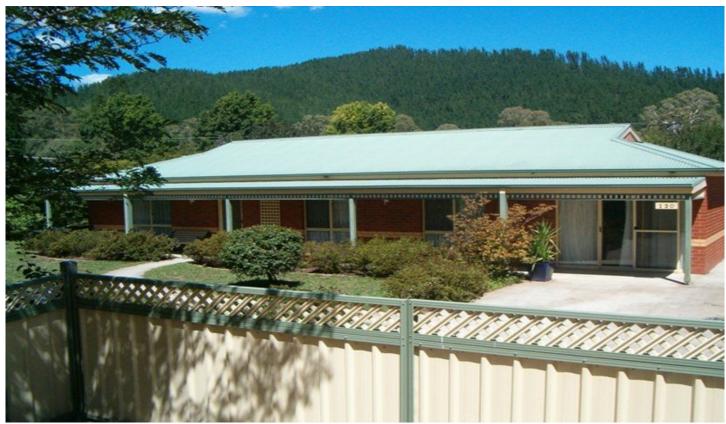

## 120 Station Street POREPUNKAH VIC

Relax in the comfort of your new home knowing that your children & pets are safe outside with the security & privacy of this fully fenced allotment of 1024m2. Lovely light filled family home offers a great undercover outdoor entertaining area, 4 bedrooms, 2 bathrooms and open plan living. Comfort all year round by floor heat, slow combustion wood heater and ceiling fans throughout. Established low maintenance gardens, garden shed, carport, verandaA¢a¬a¢s front & back all complete the package. Walk or cycle to nearby golf course and Ovens River.