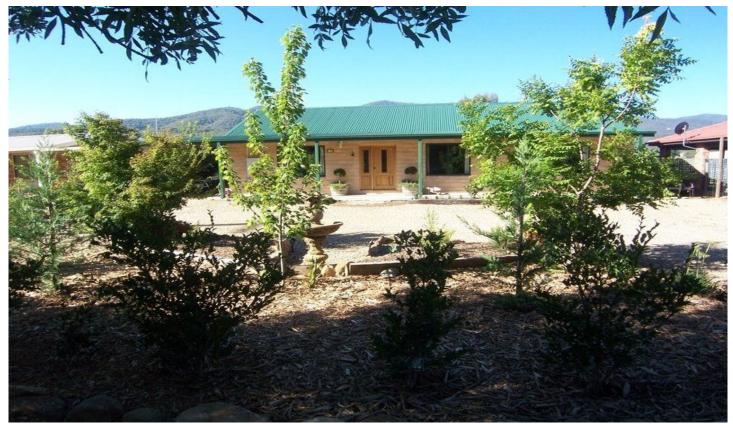

## 159 Station Street POREPUNKAH VIC

Made from the incredibly energy efficient TimberCrete Bricks is this lovely as new 2 to 3 bedroom home. Sitting on a very neat 1/4 acre block and with lovely rural views to the rear and Mount Buffalo to the front ,you will definitely feel relaxed when you come home each day. Internally you will find modern decor and open plan living, 2 generous bedrooms and the space to build in a third bedroom as well. A split system reverse cycle unit helps with climate control and Dbl glazed windows compliment the overall efficiency of the home. Outside there is a fantastic 6m x 4.5m workshop for the handyman and plenty more space for running around or a vegie patch. Inspections will please.