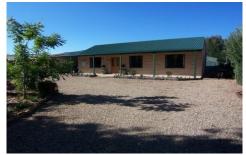

## 159 Station Street POREPUNKAH VIC

Made from the incredibly energy efficient TimberCrete Bricks is this lovely as new 2 to 3 bedroom home. Sitting on a very neat 1/4 acre block and with lovely rural views to the rear and Mount Buffalo to the front ,you will definitely feel relaxed when you come home each day. Internally you will find modern decor and open plan living, 2 generous bedrooms and the space to build in a third bedroom as well. A split system reverse cycle unit helps with climate control and Dbl glazed windows compliment the overall efficiency of the home. Outside there is a fantastic 6m x 4.5m workshop for the handyman and plenty more space for running around or a vegie patch. Inspections will please.