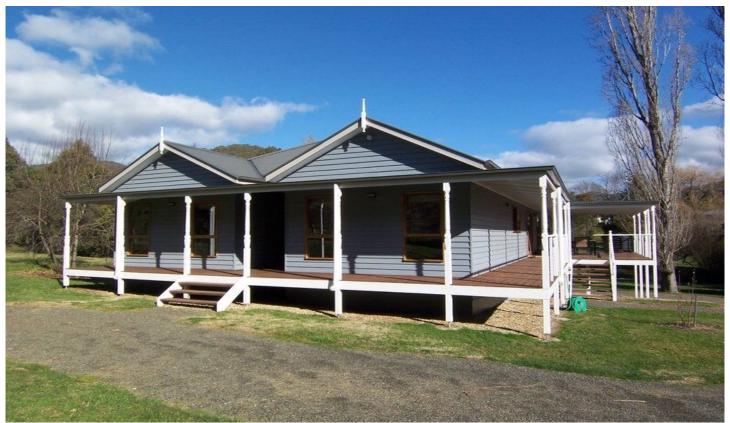

## 50 Williams Road WANDILIGONG VIC

Set in a quiet location next to Growlers Creek and beautifully positioned to get all day sunshine is this impeccably presented 3 bedroom, 2 bathroom family home. Inside you will find all the mod cons of a high quality home with stainless steel appliances in the kitchen, ensuite and walk in robe to the master and large in robes for the other 2 generous sized bedrooms. Main bathroom has a corner spa and separate shower as well as floor heat for those chilly mornings. You will be more than comfortable with double glazed windows, external awnings on rear, ceiling fans in all rooms, underfloor insulation as well as a cosy wood heater. Outside you will find undercover deck space to relax on while the kids run around the yard which is a spacious 1191m2 in size. There is a lock up workshop & garage underneath the house, also a 10,000L water tank and a separate outside shed. Inspections will impress!