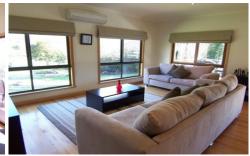

## 50 Williams Road WANDILIGONG VIC

Set in a quiet location next to Growlers Creek and beautifully positioned to get all day sunshine is this impeccably presented 3 bedroom, 2 bathroom family home. Inside you will find all the mod cons of a high quality home with stainless steel appliances in the kitchen, ensuite and walk in robe to the master and large in robes for the other 2 generous sized bedrooms. Main bathroom has a corner spa and separate shower as well as floor heat for those chilly mornings. You will be more than comfortable with double glazed windows, external awnings on rear, ceiling fans in all rooms, underfloor insulation as well as a cosy wood heater. Outside you will find undercover deck space to relax on while the kids run around the yard which is a spacious 1191m2 in size. There is a lock up workshop & garage underneath the house, also a 10,000L water tank and a separate outside shed. Inspections will impress!