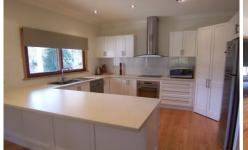

## 50 Williams Road WANDILIGONG VIC

Set in a quiet location next to Growlers Creek and beautifully positioned to get all day sunshine is this impeccably presented 3 bedroom, 2 bathroom family home. Inside you will find all the mod cons of a high quality home with stainless steel appliances in the kitchen, ensuite and walk in robe to the master and large in robes for the other 2 generous sized bedrooms. Main bathroom has a corner spa and separate shower as well as floor heat for those chilly mornings. You will be more than comfortable with double glazed windows, external awnings on rear, ceiling fans in all rooms, underfloor insulation as well as a cosy wood heater. Outside you will find undercover deck space to relax on while the kids run around the yard which is a spacious 1191m2 in size. There is a lock up workshop & garage underneath the house, also a 10,000L water tank and a separate outside shed. Inspections will impress!