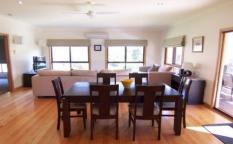

## 50 Williams Road WANDILIGONG VIC

Set in a quiet location next to Growlers Creek and beautifully positioned to get all day sunshine is this impeccably presented 3 bedroom, 2 bathroom family home. Inside you will find all the mod cons of a high quality home with stainless steel appliances in the kitchen, ensuite and walk in robe to the master and large in robes for the other 2 generous sized bedrooms. Main bathroom has a corner spa and separate shower as well as floor heat for those chilly mornings. You will be more than comfortable with double glazed windows, external awnings on rear, ceiling fans in all rooms, underfloor insulation as well as a cosy wood heater. Outside you will find undercover deck space to relax on while the kids run around the yard which is a spacious 1191m2 in size. There is a lock up workshop & garage underneath the house, also a 10,000L water tank and a separate outside shed. Inspections will impress!