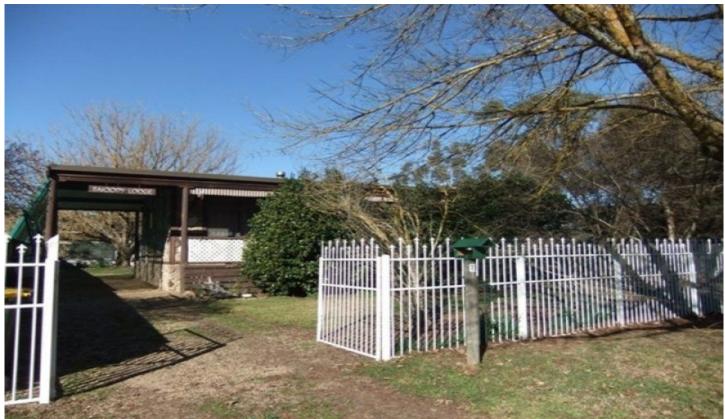

## 18 Wallace Drive POREPUNKAH VIC

Private setting behind a leafy front yard, rural outlook from the backyard, and only a few minutes walk to the Buckland River this quaint stone clad cottage is a perfect weekender or first home buy. Offering open plan living, slow combust wood heater, RC air, galley style kitchen, 2 bedrooms with BIR'S, bathroom with bath, full length front and rear verandahs, spacious rear yard with colour bond fencing, single carport, and a caravan with annex completes the package. Inspections by appointment.