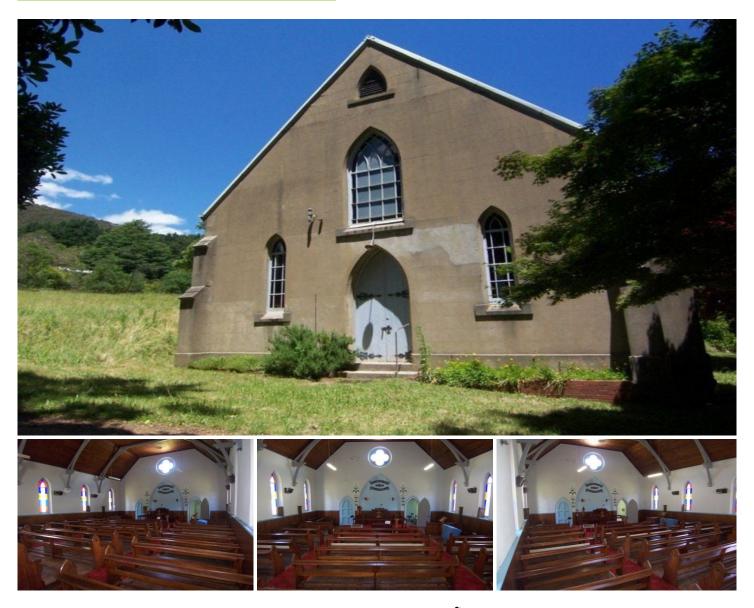

## 497 Morses Creek Road WANDILIGONG VIC

1 of only 3 Churches in Wandiligong, this represents one of those often rare chances to secure something so unique as this. The building is in near perfect condition and features very high ceilings, approx 20ft, baltic pine ceiling & flooring, brick construction, dressing area and toilet to the rear of the main building and the stunning use of stained glass is very eye catching. The land fronts both Morses Creek Rd and also School Rd at the rear and is approx 2814m2 (almost 3/4 of an acre) and would allow for perhaps further development to compliment the exsisting structure.