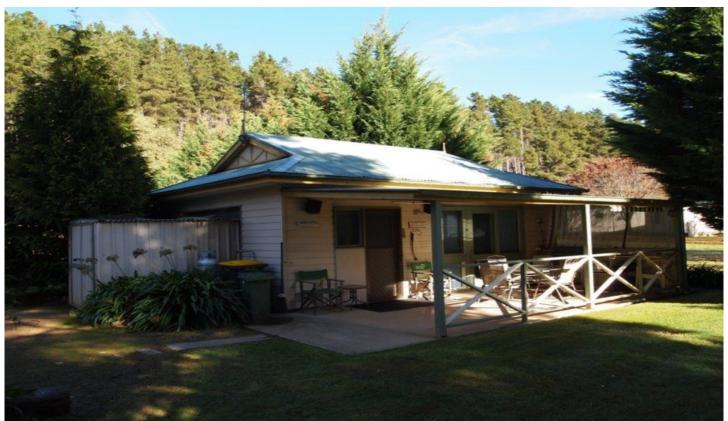

## 7081 Great Alpine Road POREPUNKAH VIC

A very sought after property that backs on to the Ovens River with good access down to the waters edge. A delightful 1 bedroom dwelling complete with a small kitchenette and open plan living area. The 2200m2 allotment has all the services available and would make an ideal location to eventually build your dream home! or just use as a comfortable week-ender as it is, Complete with furniture and without anymore to spend. Arrange an inspection now.