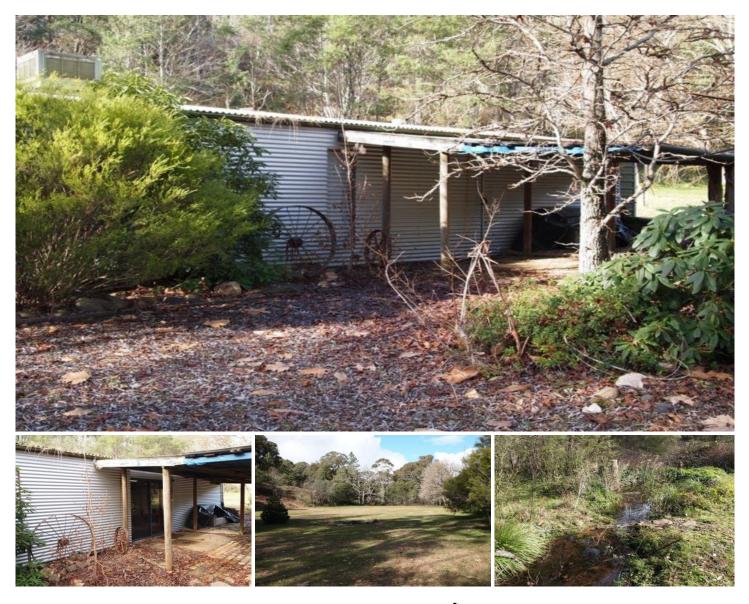

## 85 Williams Road WANDILIGONG VIC

Set on a touch over 2 acres of glorious Wandiligong Soil is this shed/house that gives the perfect lock & leave hideaway, allowing you to escape the everyday hustle & bustle and relax in your high country base. Alternatively this could just be that perfect block of land in which to plan your new house on, allowing you capturing large amounts of sunshine on a relatively flat parcel of land that has a slightly elevated setting and a gently running creek to top it all off.

Shed on the outside & house on the inside! Here you will find 2 bedrooms 1 bathroom and open plan living with plenty of space for the car the wood for the fire and storage for all your tools.

Excellent opportunity allowing for plenty of options for now and the future.