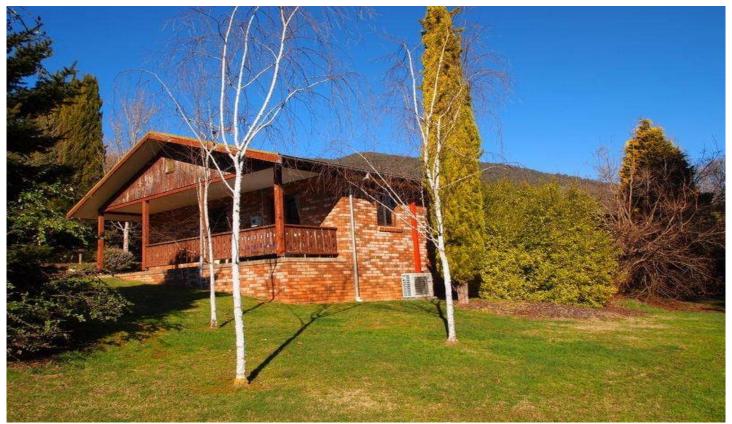

## 6 Shepheards Lane WANDILIGONG VIC

Your opportunity to purchase a unique property comprising of a 3 bedroom 2 bathroom brick veneer home on an elevated 4491m2 allotment overlooking the majestic Wandiligong Valley. A very rare offering with unlimited potential at a very, very reasonable price. The home boasts 3 generous sized bedrooms, one with BIR and en-suite, 2 living areas and 3 Daiken Reverse Cycle Air conditioners for year round comfort. With a fresh coat of paint and a little updating this could become a very comfortable family home at a very affordable price! Arrange for an inspection as soon as you can.