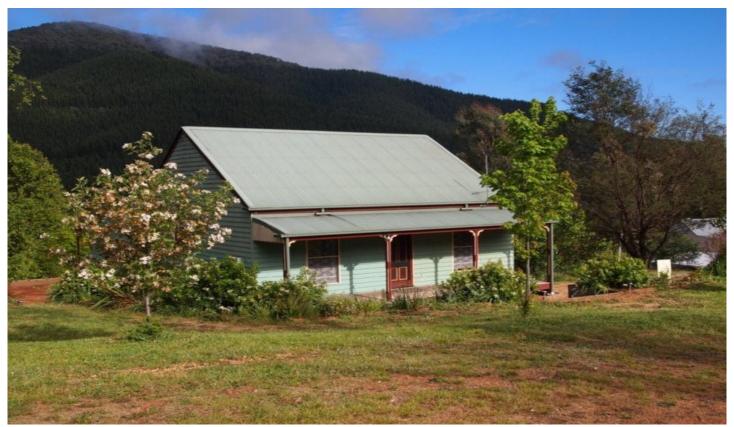

## 36 School Road WANDILIGONG VIC

Starview Cottage was built to take in the spectacular 180 degree views that are only available from a few select locations in Wandiligong. This classic Wandi style MinerA¢a¬a¢s Cottage is only 12 years old, presents as new, and has been well maintained which means you wont need to lift a finger. This 3 bedroom home is sure to please everyone, as it will suit the holiday home/investor looking for that holiday retreat to escape the rat-race, but still earn a few dollars along the way. It would also work well for full time living with its 1/2 acre setting giving you plenty of space for kids to roam while you relax on the front verandah taking in the views and is an ideal size for you to potter around in the garden.