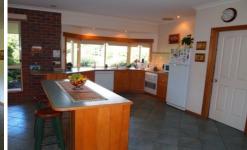

The gourmet kitchen is open plan with the dining and family room and offers excellent bench and cupboard space plus a walk in pantry. The spacious family lounge room features a slow combustion wood fire.