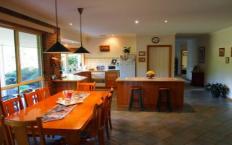

The gourmet kitchen is open plan with the dining and family room and offers excellent bench and cupboard space plus a walk in pantry. The spacious family lounge room features a slow combustion wood fire.