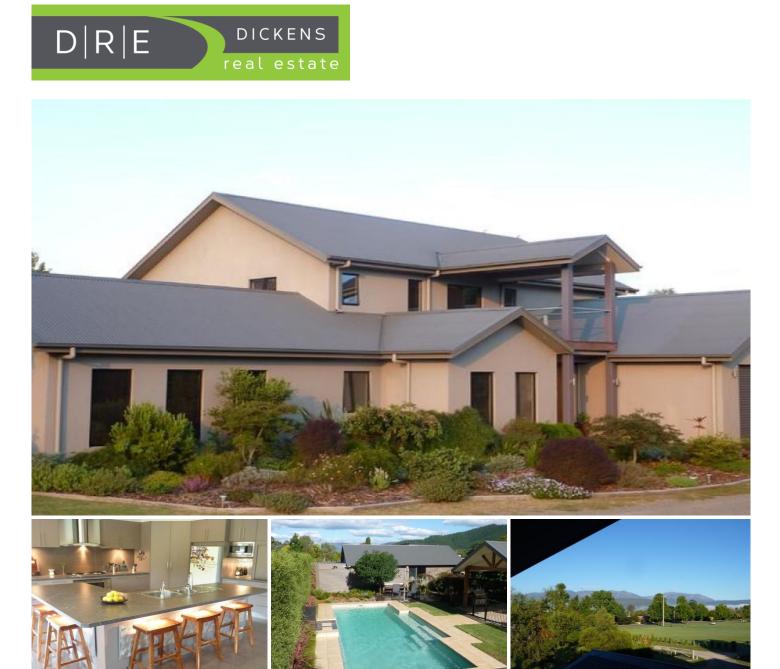

## **67 Station Street POREPUNKAH VIC**

Wonderful opportunity to purchase an exceptionally well planned and beautifully laid out property, set on a level block of land of more than half an acre and with views to Mt Buffalo.

This two storey craftsman built house of 38 squares has an endless list of desirable features. It provides you with a beautiful open plan living zone, that encompasses a gorgeous gourmet kitchen and generous dining & lounge space. It is designed to capture an abundance of natural light and opens out onto its rear undercover entertaining area and inviting salt chlorinated inground pool.

Also on the ground floor you will find the very large master bedroom with ensuite, home office that could also be used as a guest/5th bedroom, large laundry with loads of storage and the double garage with remote door and internal entry into the house.