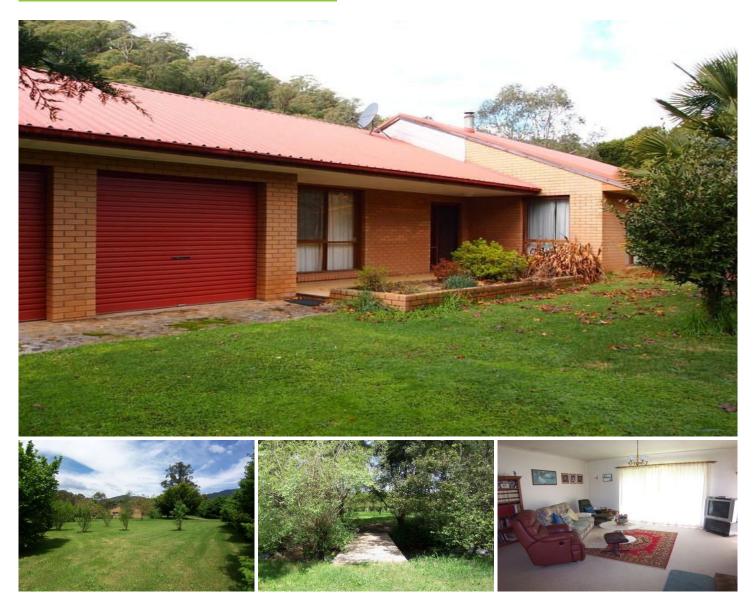

## 947 Morses Creek Road WANDILIGONG VIC

This is a very rare opportunity to obtain your very own 'Piece of Paradise'. Set on a magical 2.5 acres of absolute privacy and flanked by the Morses Creek to the rear and the sparkling waters of Branch Creek that meanders it's way through the middle of the property. This light filled home comprises of a very comfortable 20 squares of living space plus a double lockup garage. There are three very comfortable double size bedrooms with built in robes to each, the master bedroom also boasts a very large en-suite. There is a formal lounge, dining and sitting room. Inspection of this delightful property is the only way to really appreciate what it has to offer.