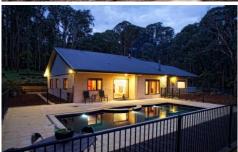

## 34 Meyland Road POREPUNKAH VIC

Manna Gum - Porepunkah (Bright district) 20 acres - 8 ha

One of the Alpine high country region's finest homes, Manna Gum is an example of sustainable living whilst still providing a luxurious lifestyle. A unique family home constructed with natural materials which is surrounded by native bush and is complimented by some very appealing extras.

- -A rendered straw bale home featuring the use of natural stone and recycled timbers
- -Three large bedrooms and 2 stunning bathrooms
- -Expansive open plan living areas with cathedral ceilings and feature stone fireplace
- -Spacious kitchen with Caesar stone bench tops, modern appliances and huge walk in pantry
- -Spectacular views from inside and out of the surrounding