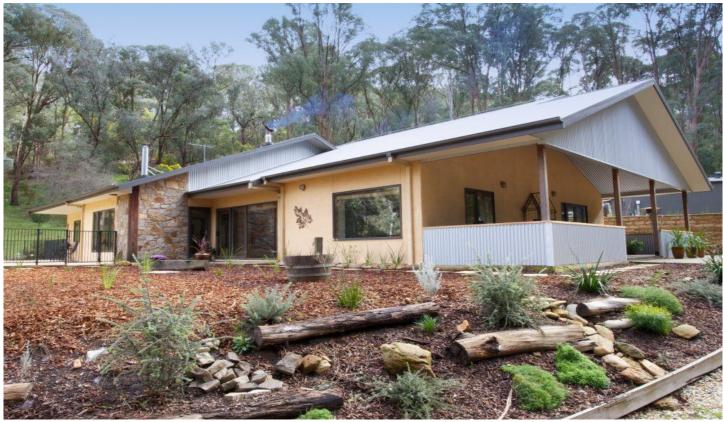

## 34 Meyland Road POREPUNKAH VIC

Manna Gum - Porepunkah (Bright district) 20 acres - 8 ha

One of the Alpine high country region's finest homes, Manna Gum is an example of sustainable living whilst still providing a luxurious lifestyle. A unique family home constructed with natural materials which is surrounded by native bush and is complimented by some very appealing extras.

- -A rendered straw bale home featuring the use of natural stone and recycled timbers
- -Three large bedrooms and 2 stunning bathrooms
- -Expansive open plan living areas with cathedral ceilings and feature stone fireplace
- -Spacious kitchen with Caesar stone bench tops, modern appliances and huge walk in pantry
- -Spectacular views from inside and out of the surrounding