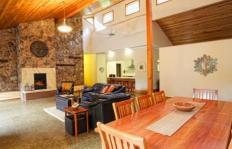

- -A rendered straw bale home featuring the use of natural stone and recycled timbers
- -Three large bedrooms and 2 stunning bathrooms
- -Expansive open plan living areas with cathedral ceilings and feature stone fireplace
- -Spacious kitchen with Caesar stone bench tops, modern appliances and huge walk in pantry
- -Spectacular views from inside and out of the surrounding