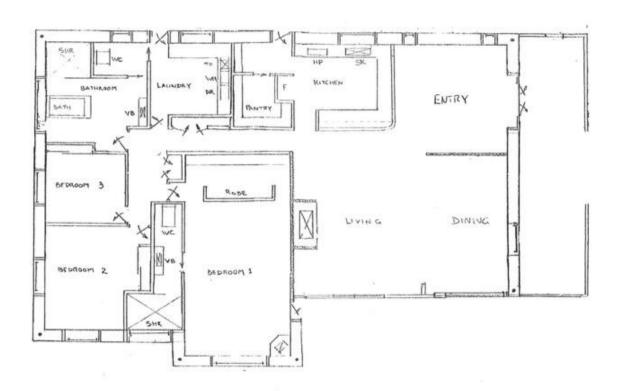

## 34 Meyland Road POREPUNKAH VIC

Manna Gum - Porepunkah (Bright district) 20 acres - 8 ha

One of the Alpine high country region's finest homes, Manna Gum is an example of sustainable living whilst still providing a luxurious lifestyle. A unique family home constructed with natural materials which is surrounded by native bush and is complimented by some very appealing extras.

- -A rendered straw bale home featuring the use of natural stone and recycled timbers
- -Three large bedrooms and 2 stunning bathrooms
- -Expansive open plan living areas with cathedral ceilings and feature stone fireplace
- -Spacious kitchen with Caesar stone bench tops, modern appliances and huge walk in pantry
- -Spectacular views from inside and out of the surrounding