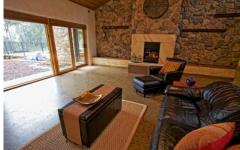

- -A rendered straw bale home featuring the use of natural stone and recycled timbers
- -Three large bedrooms and 2 stunning bathrooms
- -Expansive open plan living areas with cathedral ceilings and feature stone fireplace
- -Spacious kitchen with Caesar stone bench tops, modern appliances and huge walk in pantry
- -Spectacular views from inside and out of the surrounding