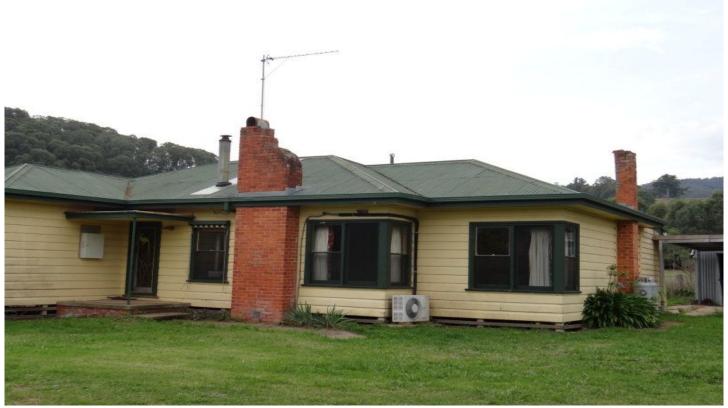

## 6867 Great Alpine Road POREPUNKAH VIC

Large lifestyle block that offers privacy & uninterrupted views of Mt Buffalo! This charming cottage is set on just over 3 acres with 3 bedrooms plus a sleep out, good size lounge, meals area, kitchen with gas cooking, slow combustion wood heater & RC air, separate toilet, large 9 Mtr x 15 Mtr powered shed, and double carport. Just sit back & enjoy a drop of one of the many local wines, whilst the kids have plenty of space to run around. An ideal weekend retreat!