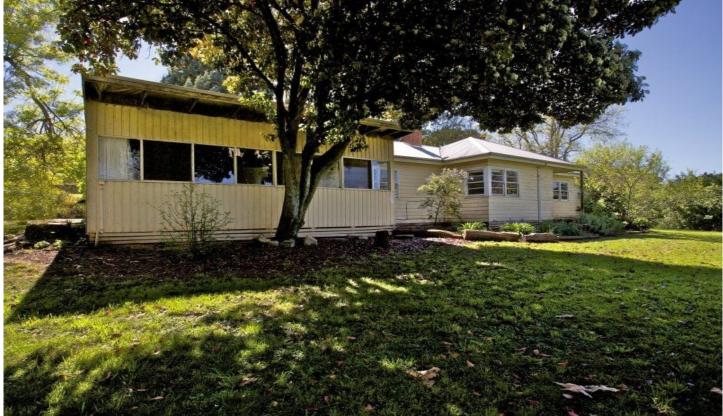

## 64 Grange Road POREPUNKAH VIC

Set on a glorious 5 acres with wonderful views through to Mt Buffalo, across to Mt Feathertop and of the surrounding rural properties is the original Grange Road Guesthouse.

Throw in a couple of extra shower rooms and a spare toilet or 2 and you can get a feel for yesteryear and the stories that this house could tell.

The exterior is made up of predominately weatherboard, it has an iron roof that has been replaced and quite a deal of