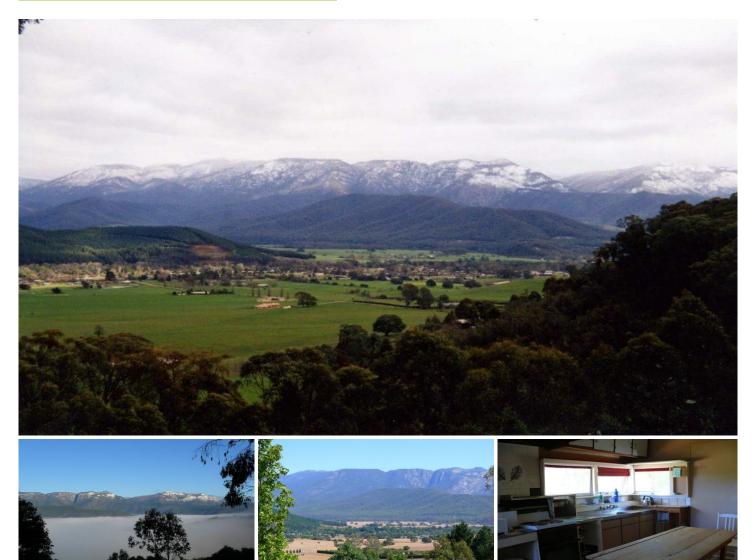

## **17 Pink Earth Drive POREPUNKAH VIC**

Situated high off McConnellA¢a¬a¢s Lane is this stunning 3 acre property that was originally selected and purchased by a Landscape Artist for its UNEQUALED VIEWS of Mt Buffalo and the Ovens Valley and even has a view of Mt Feathertop. This is the sort of block that is becoming almost impossible to lay your hands on and would make an ideal property for your dream home or a weekender with great opportunities for sandstone landscape gardening, a small orchard and a vegetable garden.

The existing weatherboard home is still largely liveable and can be restored at low cost for a weekend retreat while another home is built on the existing benched out areas. It has grid power & a phone line connection and offers EXCELLENT PRIVACY and is situated approximately 5 minutes drive from Porepunkah Primary School and only 7 minutes drive from Bright

The pictures will only give you a taste of how good this spot