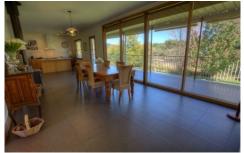

This Alpine inspired home is set on 3 levels, the main having a large open-plan living with modern styling, kitchen with stainless steel appliances, island bench, large pantry and access direct onto the tiled patio. From there you can take in the best of those spectacular views.