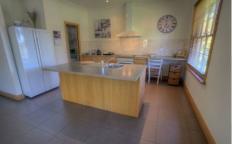

This Alpine inspired home is set on 3 levels, the main having a large open-plan living with modern styling, kitchen with stainless steel appliances, island bench, large pantry and access direct onto the tiled patio. From there you can take in the best of those spectacular views.