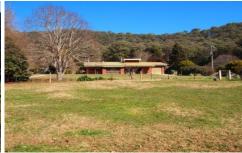

## 118 Growlers Creek Road WANDILIGONG VIC

In true Wandi style sit back on your front verandah, look due north and take in some wonderful and inspiring valley views. Sitting quietly in Growlers Creek Rd only 1km from the Pub is this very appealing property offering so much more than just a home with space around it. This property is really well laid out with 5 well fenced paddocks, excellent shedding, stockyards, veggie patch, a fantastic supply of water and a separate self contained cottage fronting Growlers Creek Road.

The main home is 3 bedrooms all with Built in robes, well proportioned throughout and with the living zone all on the north side of the home to take in the views and also for soaking up that winter sunshine.