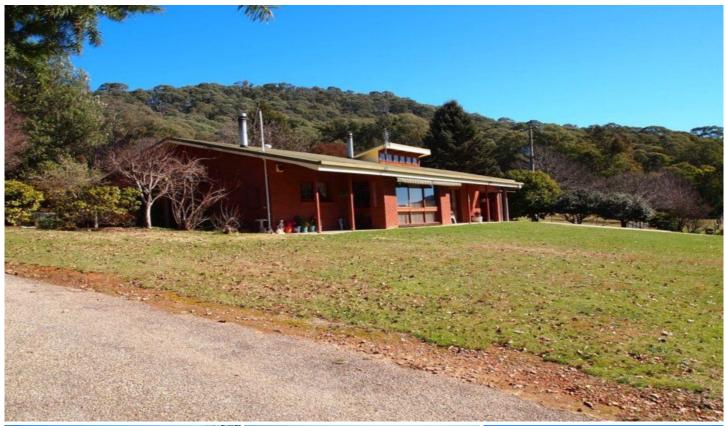

## 118 Growlers Creek Road WANDILIGONG VIC

In true Wandi style sit back on your front verandah, look due north and take in some wonderful and inspiring valley views. Sitting quietly in Growlers Creek Rd only 1km from the Pub is this very appealing property offering so much more than just a home with space around it. This property is really well laid out with 5 well fenced paddocks, excellent shedding, stockyards, veggie patch, a fantastic supply of water and a separate self contained cottage fronting Growlers Creek Road.

The main home is 3 bedrooms all with Built in robes, well proportioned throughout and with the living zone all on the north side of the home to take in the views and also for soaking up that winter sunshine.