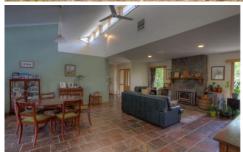

Two storeys, with living space on both levels, here you will find a home that presents very well with the feeling of light and space a real feature. The upstairs lounge has high raked ceilings with highset windows which further enhances this feeling and opens onto a full length verandah that is just ideal for relaxing on, while watching over your land and taking in the views through to Mt Buffalo.

Large kitchen and dining space can easily handle the hustle and bustle of everyday life, a queen sized master bedroom with built in robes and ensuite with large shower

4 🕮 2 🖺 4 🖨

**Building Size**: 3 sqm **Land Size**: 3746 sqm