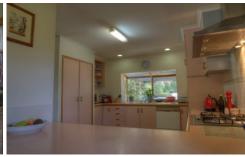

Large kitchen and dining space can easily handle the hustle and bustle of everyday life, a queen sized master bedroom with built in robes and ensuite with large shower

4 🕮 2 🖺 4 🖨

**Building Size**: 3 sqm **Land Size**: 3746 sqm