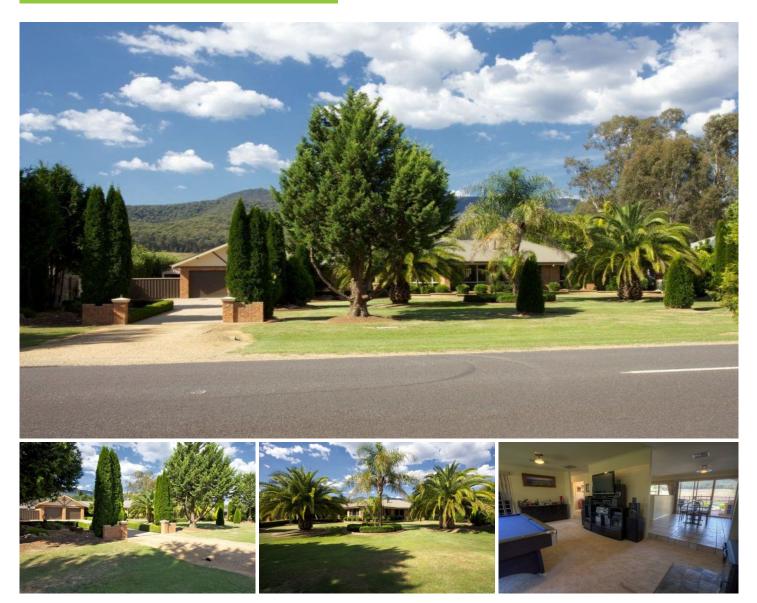

## **29 Station Street POREPUNKAH VIC**

Sitting on a large family sized block of half an acre with Mount Buffalo views to the front and farming views to the rear is this immaculately presented three bedrooms, two bathrooms plus office home offering 21 squares of living space.

Greeted by a tiled entrance, inside you will find a large sunken lounge room with slow combustion wood fire, a spacious kitchen with corner pantry, plenty of bench space & cupboards, electric cooking and a dual dish drawer dishwasher. The dining area opens out onto the large undercover patio that makes for a lovely extension to this meals area, as well as adding additional living space to the home. All bedrooms have built-in robes, ensuite bathroom to the master bedroom, family bathroom with bath & shower, 3 zones of floor heating, ducted evaporative cooling and plenty of storage throughout.