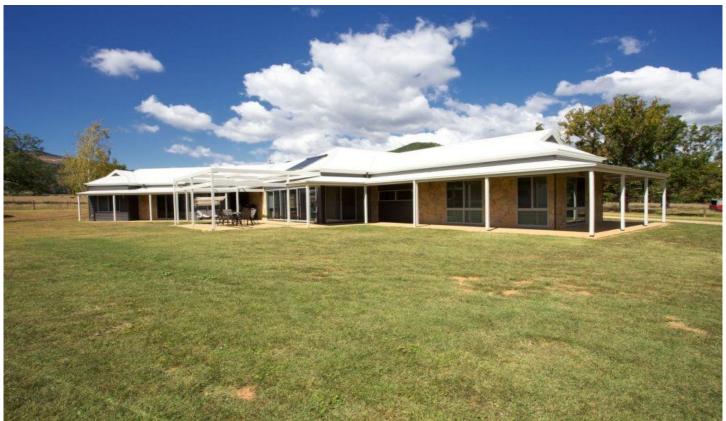

## 335 Buckland Valley Road POREPUNKAH VIC

Contemporary six-star rated three bedroom two bathroom home sitting on the ideal one acre rural allotment. This type of property and location is hard to find and situated only a few minutes from Porepunkah and less than 10 minutes from Bright.

Recently completed and with roadside appeal the owners have spent a lot of time planning on getting this home "just right". You will love the views on offer from every window, whether that be looking out at the surrounding farm land to the south and east, out of the valley to the north or towards Majestic Mount Buffalo to the west, this setting is just spot on.

Carefully positioned and orientated the home is incredibly comfortable all year round. It has a wonderful mix of finished both inside and out with its use of stone, iron and

3 📭 2 🖺 3 🗬

Building Size : 2 sqm **Land Size** View