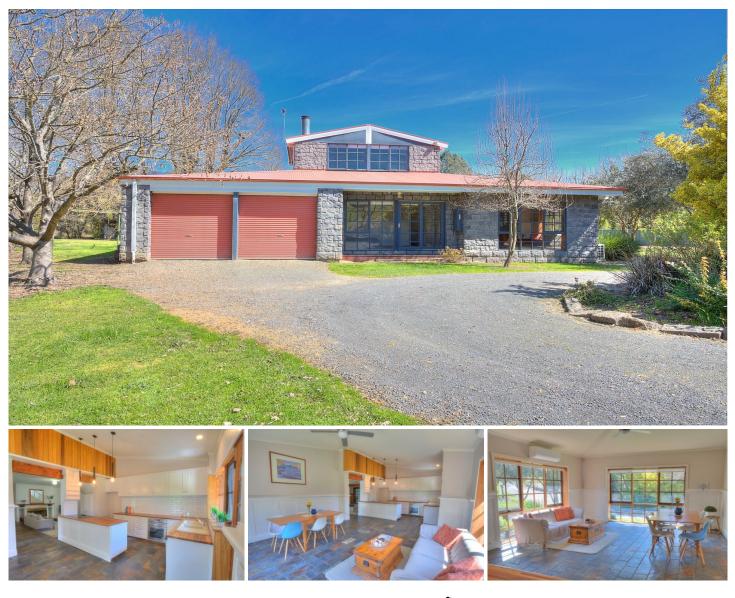

## 6864 Great Alpine Road Porepunkah VIC

Set on over 3200m2 (3/4 of an acre) is this enormously livable 4 bedroom 2 bathroom home with flexibility in its layout. A fantastic predominately flat block, the Murray to Mountains Rail Trail at your front door, the beautiful Ovens River at the rear and with Mt Buffalo as your backdrop. What more could you ask for.

Greeted by a generous open plan kitchen, dining and family room with re-modelled kitchen, new appliances and large windows to allow for the maximum amount of natural light.

A sunken lounge is situated in the centre of the home, with an open fire place for the colder months and sliding door access to the large, undercover rear verandah and patio for your perfect summer entertaining.