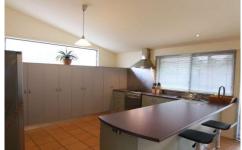

Inside you will find an open plan kitchen, dining &living space as well as a second living area or home office that can be closed off to hide the mess.

The kitchen offers a large amount of storage, spacious benchtop, dining space for all the family, plenty of lounge around space, raked ceiling adding to the spacious feel and this all leads out to the side verandah & yard.