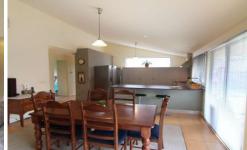

Inside you will find an open plan kitchen, dining &living space as well as a second living area or home office that can be closed off to hide the mess.

The kitchen offers a large amount of storage, spacious benchtop, dining space for all the family, plenty of lounge around space, raked ceiling adding to the spacious feel and this all leads out to the side verandah & yard.