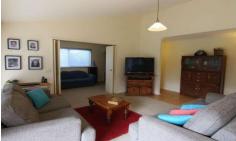

Inside you will find an open plan kitchen, dining &living space as well as a second living area or home office that can be closed off to hide the mess.

The kitchen offers a large amount of storage, spacious benchtop, dining space for all the family, plenty of lounge around space, raked ceiling adding to the spacious feel and this all leads out to the side verandah & yard.