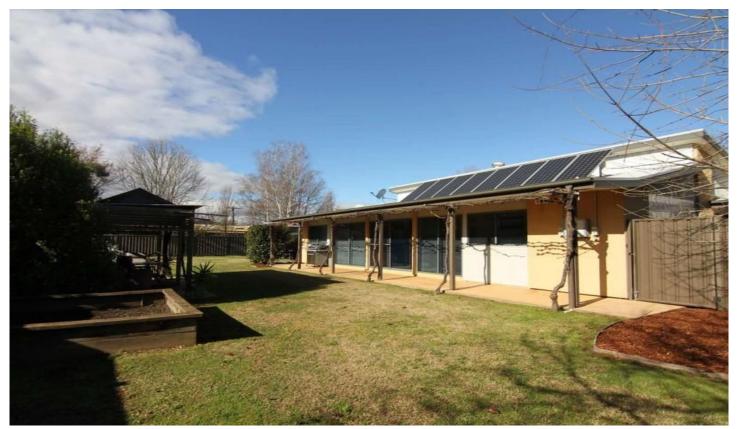

## 6939 Great Alpine Road POREPUNKAH VIC

Modern in its design and feel, yet homely at the same time this home for a variety of reasons is one you should take a close look at. The Northern side of the home is all living space, maximising the solar passive nature of the property. Then in summer there is an ornamental grape vine that adds protection from the hot sunshine. And finally its offers a private a secure lockable rear yard, just perfect for the kids or the pets.