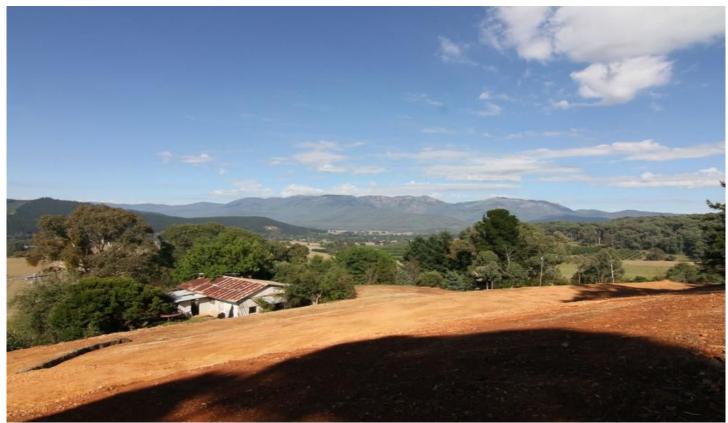

## 17 Pink Earth Drive POREPUNKAH VIC

Sitting above Porepunkah is this 3 acre parcel of land that takes in some of the best views that are on offer in our region. This property currently has a one bedroom house on it (lets call it a Shack) plus extensive earthworks for where your dream home could be built, that would allow you to take in the very best views available. Looking over Porepunkah, across to Mt Buffalo and out the Ovens Valley, back to the east toward Bright and further around to Roberts Creek Road, Apex hill and the Alps, this really is a sight to behold.