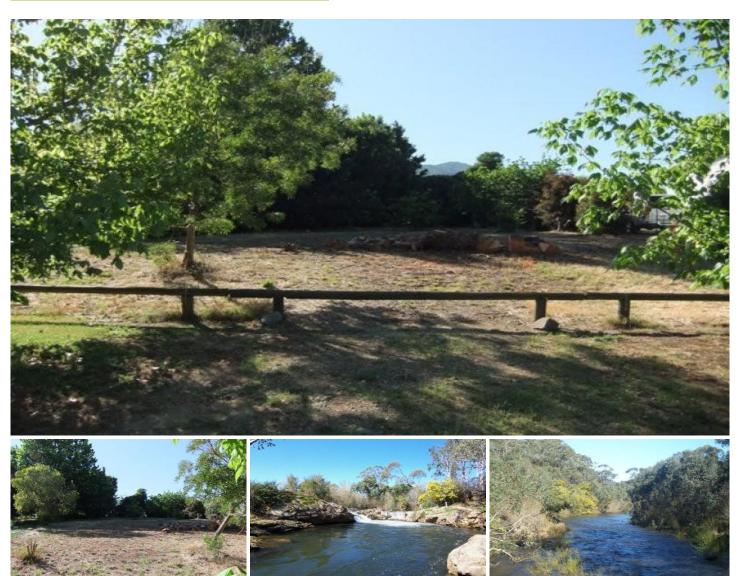

## **4 Wallace Drive POREPUNKAH VIC**

Situated in Wallace Drive this leafy allotment of approximately 680m2 is only minutes walk to the nearby Buckland River and popular Sinclairs swimming hole. Established line of trees along the front offers privacy from the road making this a perfect place to camp over the summer months. Building restrictions apply, contact the agent today to discuss. No main services available except for electricity.