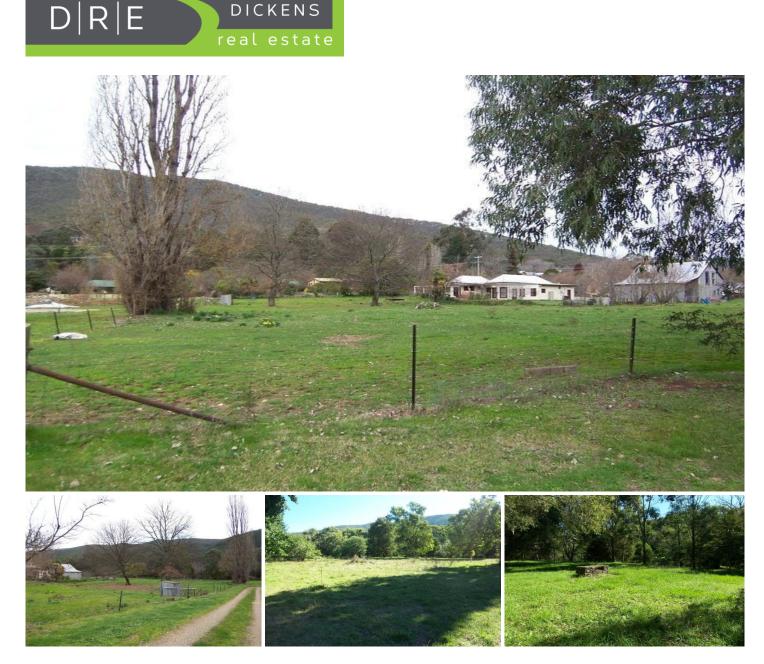

## 436 Morses Creek Road WANDILIGONG VIC

Over 3/4 of an Acre is here for you to build the home of your dreams in beautiful Wandiligong. The land has main road frontage but it's main feature is that it runs down to crown land at the rear with the ever tranquil Morses Creek running only a few metre away. It's generous size could allow you to build accommodation for family or guests (STCA) as well. Land fronting the creek that is as easy to work with as this are very rare so take this opportunity to view and secure something very special.