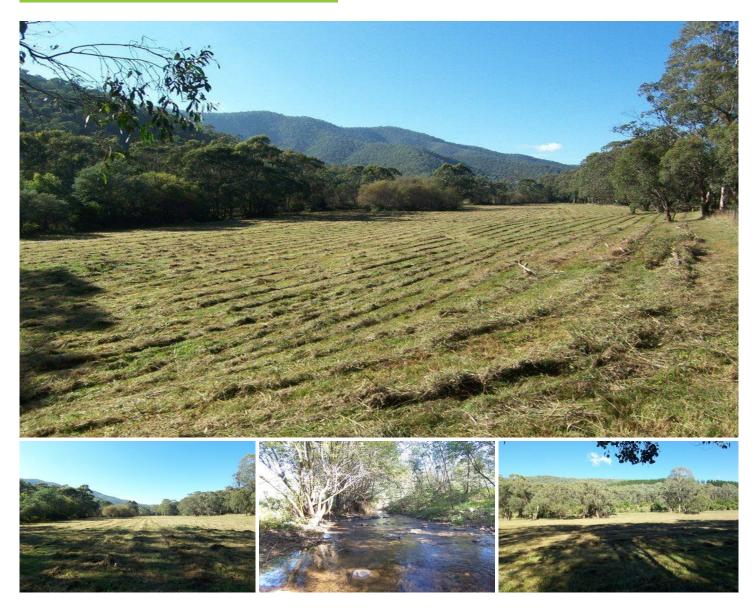

## CA S12C Morses Creek Road WANDILIGONG VIC

This is one of those very rare and exceptional opportunities to have a perfect camping block in the beautiful Wandiligong Valley. With loads of Morses Creek frontage, approximately 5 acres in size and mostly level land, this exceptional parcel of land that is only 5 km from the iconic Wandi Pub and 11Km from the centre of Bright is sure to give the new owners years of enjoyment.

With so much flat & useable open space you will really be able to spread yourselves out. There is plenty of room for kids on the motor bikes, a few extra families in tents or just to laze back in the deck chair and take in the soothing trickle of Morses Creek running past with a good book in your lap and nod off to sleep as you leave the hussle and bussle of city life well behind you.