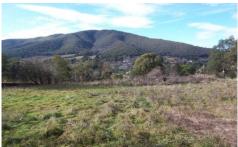

## 24B Grenvilles Road WANDILIGONG VIC

Set on the Western side of the beautiful Wandiligong Valley is this 1&3/4 acre sloping allotment, offering expansive views and a great location. Set on the top side of the famous Wandi Maze and close to natural bushland makes this an ideal parcel for the riding or walking enthusiast. This block will certainly impress and won't last long with land being so popular in 2010 and this will be offered with a planning permit to build in place.