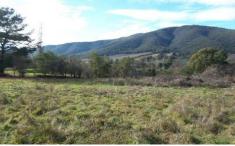

## 24B Grenvilles Road WANDILIGONG VIC

Set on the Western side of the beautiful Wandiligong Valley is this 1&3/4 acre sloping allotment, offering expansive views and a great location. Set on the top side of the famous Wandi Maze and close to natural bushland makes this an ideal parcel for the riding or walking enthusiast. This block will certainly impress and won't last long with land being so popular in 2010 and this will be offered with a planning permit to build in place.