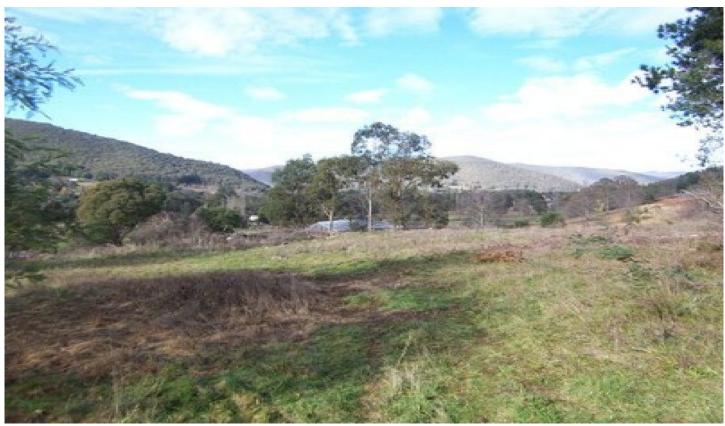

## 24B Grenvilles Road WANDILIGONG VIC

Set on the Western side of the beautiful Wandiligong Valley is this 1&3/4 acre sloping allotment, offering expansive views and a great location. Set on the top side of the famous Wandi Maze and close to natural bushland makes this an ideal parcel for the riding or walking enthusiast. This block will certainly impress and won't last long with land being so popular in 2010 and this will be offered with a planning permit to build in place.