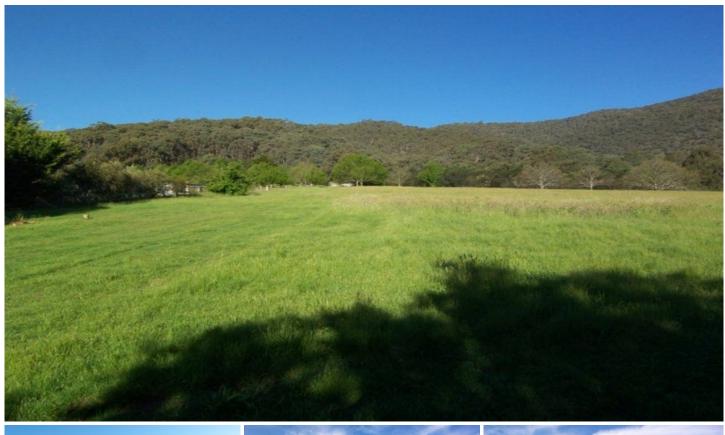

## **Shepheards Lane WANDILIGONG VIC**

Set in the very sought after location of Shepheards lane, on the Northern end of Wandiligong is this rare 1 acre block of vacant land. Offering some of the best views of the open valley back towards Bright and looking over the top of Wandiligong all the way to the apple orchards your dream home will not be out of place sitting high on the hill taking in these views.

Lovers of Wandiligong will know how hard it is to get your hands on this quality of land so enquire today for further details and donA¢a¬a¢t let this rare opportunity pass you by.

**Land Size**: 4046.86 sqm