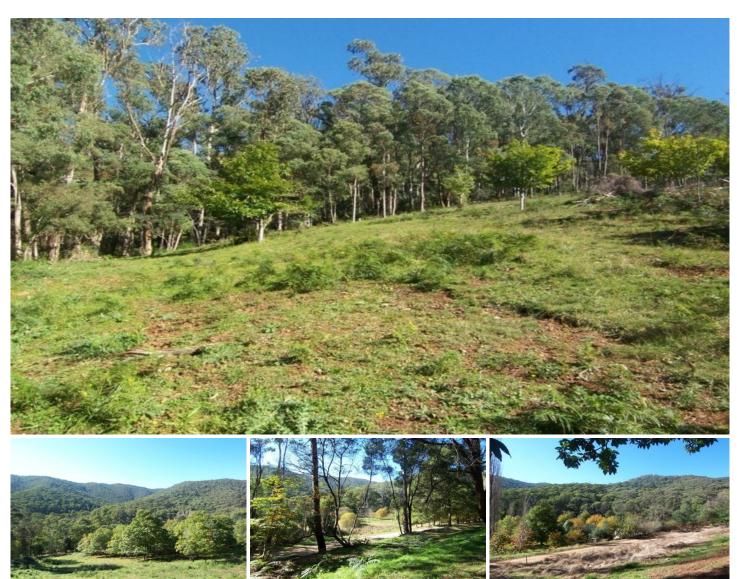

## Lot 10 Growlers Creek Road WANDILIGONG VIC

The heading says it all on this excellent North facing parcel of land in a very quiet Wandiligong setting that rises up from the road to take in views of the neighbouring hills and soak up the sunshine provided by near perfect aspect. Surrounded by state forest on 3 sides and roadway at the front, this block offers those who are seeking the country peace and quiet yet only 10 minutes drive to Bright or 3 minutes to the famous Wandi Pub. Well stocked with Chestnut trees and room for more to be planted you can keep busy if you wish or relax and take in the serenity. To be sold fully fenced and just in need of your dream home.