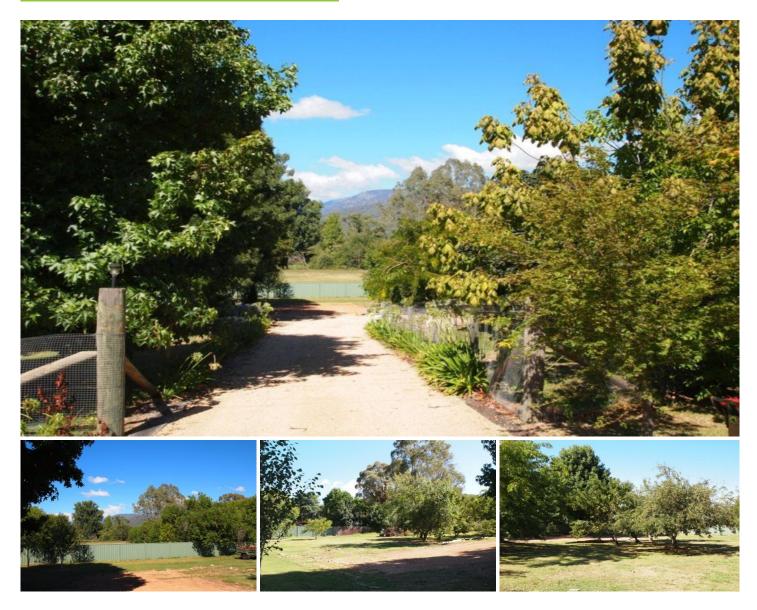

## Lot 2, 685 Great Alpine Road POREPUNKAH VIC

With Great Alpine Road frontage and the Murray to Mountains Rail Trail handy for morning walks, this block offers it all. Handy to wineries and views to Mt Buffalo from the rear. An agapanthus lined driveway provides privacy, with front gate already in place, and fully fenced with all services you can start planning your house design. Great flat block of 917m2 with mature trees, plus some land under licence from DSE which has fruit trees and a small creek running through it.