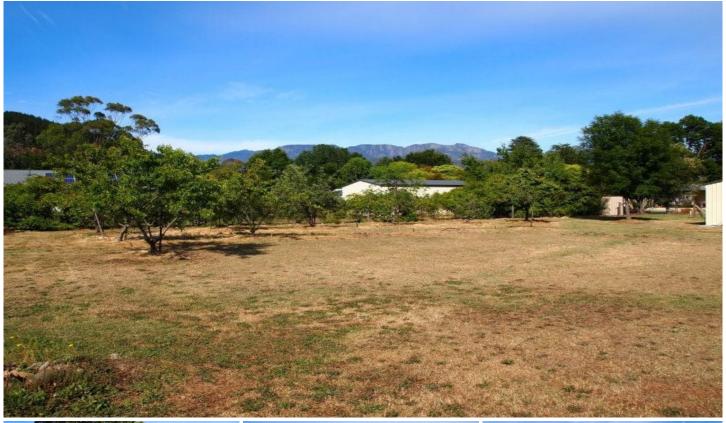

## 20A Bailey Street POREPUNKAH VIC

Well presented large parcel of land of some 2308m2 that is very centrally located and completely flat! Half acre allotments such as this are hard to find, then throw that it has established gardens & trees with views to Mt Buffalo and the surrounding hills to the North & south and you will be pleased with what you find here. Offering so much potential as a home site, there is also a 6m x 6m colorbond shed that  $A \notin a \neg a \notin s$  ideal for storage, a workshop or a home gym, plenty of privacy , all town services and a clear area to build on. An excellent block of land with plenty of possibilities and one that you need to inspect to appreciate what a great buy this will be.