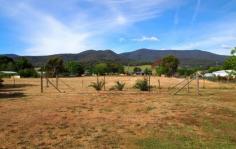

## 20A Bailey Street POREPUNKAH VIC

Well presented large parcel of land of some 2308m2 that is very centrally located and completely flat! Half acre allotments such as this are hard to find, then throw that it has established gardens & trees with views to Mt Buffalo and the surrounding hills to the North & south and you will be pleased with what you find here. Offering so much potential as a home site, there is also a 6m x 6m colorbond shed that  $A \notin a \neg a \notin s$  ideal for storage, a workshop or a home gym, plenty of privacy , all town services and a clear area to build on. An excellent block of land with plenty of possibilities and one that you need to inspect to appreciate what a great buy this will be.