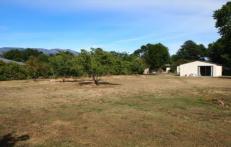

## 20A Bailey Street POREPUNKAH VIC

Well presented large parcel of land of some 2308m2 that is very centrally located and completely flat! Half acre allotments such as this are hard to find, then throw that it has established gardens & trees with views to Mt Buffalo and the surrounding hills to the North & south and you will be pleased with what you find here. Offering so much potential as a home site, there is also a 6m x 6m colorbond shed that  $A \notin a \neg a \notin s$  ideal for storage, a workshop or a home gym, plenty of privacy , all town services and a clear area to build on. An excellent block of land with plenty of possibilities and one that you need to inspect to appreciate what a great buy this will be.