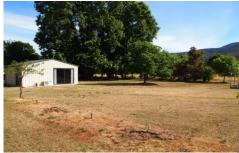

## 20A Bailey Street POREPUNKAH VIC

Well presented large parcel of land of some 2308m2 that is very centrally located and completely flat! Half acre allotments such as this are hard to find, then throw that it has established gardens & trees with views to Mt Buffalo and the surrounding hills to the North & south and you will be pleased with what you find here. Offering so much potential as a home site, there is also a 6m x 6m colorbond shed that  $A \notin a \neg a \notin s$  ideal for storage, a workshop or a home gym, plenty of privacy , all town services and a clear area to build on. An excellent block of land with plenty of possibilities and one that you need to inspect to appreciate what a great buy this will be.