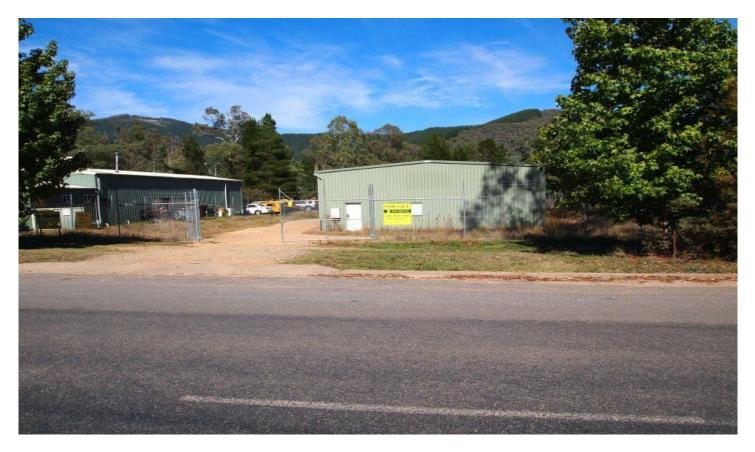

## 42 Churchill Avenue BRIGHT VIC

This large industrial workshop is located in the light commercial precinct of Bright. Fantastic opportunity for tradesperson to set up their business in this spacious building. With all the standard features (i.e. three phase power,toilet and shower) plus office space at front of building. Worthy of inspection.Landlord is willing to consider all offers and has recently reduced the rent. By appointment only.

This property is also for sale see separate listing.

Building Size : 360 sqm

Land Size

: 500 sqm

: https://www.dickensrealestate.com.au/le ase/vic/north-eastern/bright/commercial/i ndustrial/5744084

Lyndall Grose 03 5755 1307