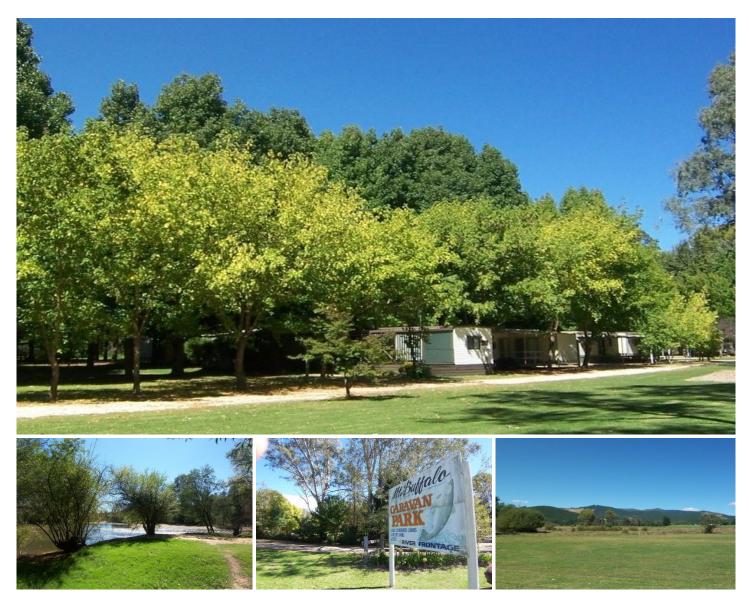

Located on the Mount Buffalo Road and situated on the twin river junction of the Buckland & Ovens Rivers. 12 acres of magnificent mountain views with plenty of space to locate new cabins or create further general sites. 108 annuals, 29 powered sites & 60 unpowered sites for camping, 7 x self contained en-suite cabins, 5 standard cabins, 2 amenities blocks, a 4 bedroom extremely comfortable residence, rec room & laundry and all major machinery under 5 years old & 2 water licences of 29mg each. A fantastic opportunity for a perfect lifestyle in a sensational setting.