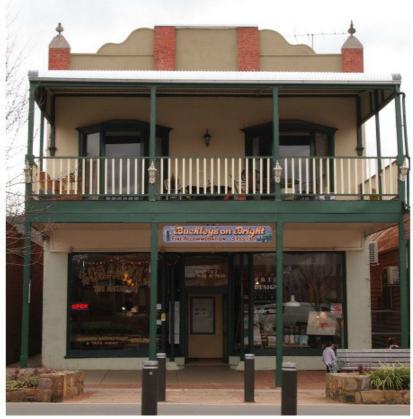

## 1/11 Ireland Street BRIGHT VIC

This shop is located in the prominent Ireland Street precinct of Bright. It's large front window allows natural light into the shop. The size is not too big and the rent and outgoings are reasonable. There is tenant parking at rear of building. The Alpine Shire have just finished improving the pedestrian links of the street which means the majority of foot traffic will now pass this shop. There is an opportunity to reduce the size of the shop if required. Inspection by appointment only.

Building Size: 44 sqm

View : https:/

: https://www.dickensrealestate.com.au/le ase/vic/north-eastern/bright/commercial/

retail/5744116

Lyndall Grose 03 5755 1307