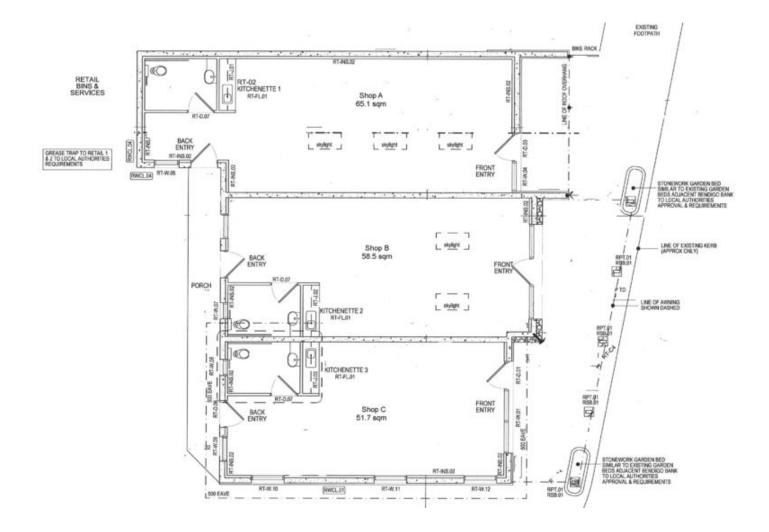

At 58.5 square metres, this space would be ideal for professional services or consulting rooms. This shop will come fitted with a split system, data points and kitchenette.

\$14,560 - \$16,640 per year (\$280 - \$320 pw), plus outgoings.