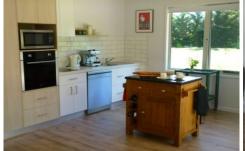

## 61 Feathertop Track HARRIETVILLE VIC

Available for winter is this oh so cute two bedroom, two bathroom home built on Nordic design principles nestled in Harrietville, the gateway to Mt Hotham. This deceptively spacious home is fully furnished with all you need other than linen. There is a fully equipped kitchen with a small induction cooktop, wall oven, dishwasher and large pantry open to a living and dining space. Both bathrooms each have showers and toilets and bedrooms with robes. Outside is a large unfenced yard (not suitable for pets) with a single garage sized shed for all of your winter toys and a carport. There is also an undercover alfresco area to enjoy the crisp outdoors. The little red house will be available from: 01.06.19 until 30.09.19.