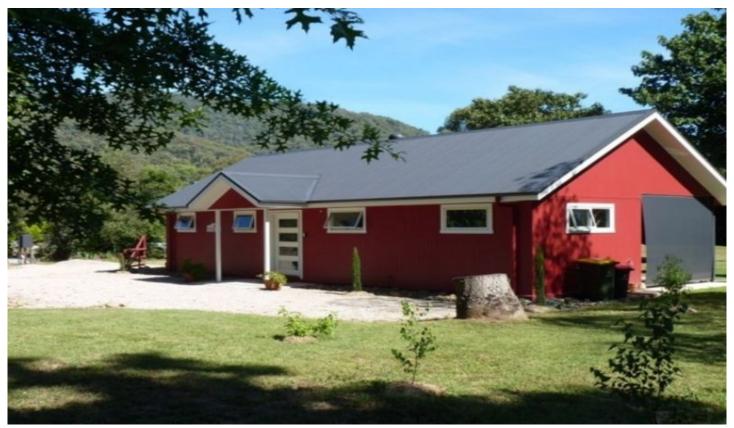

## 61 Feathertop Track HARRIETVILLE VIC

Available for winter is this oh so cute two bedroom, two bathroom home built on Nordic design principles nestled in Harrietville, the gateway to Mt Hotham. This deceptively spacious home is fully furnished with all you need other than linen. There is a fully equipped kitchen with a small induction cooktop, wall oven, dishwasher and large pantry open to a living and dining space. Both bathrooms each have showers and toilets and bedrooms with robes. Outside is a large unfenced yard (not suitable for pets) with a single garage sized shed for all of your winter toys and a carport. There is also an undercover alfresco area to enjoy the crisp outdoors. The little red house will be available from: 01.06.19 until 30.09.19.