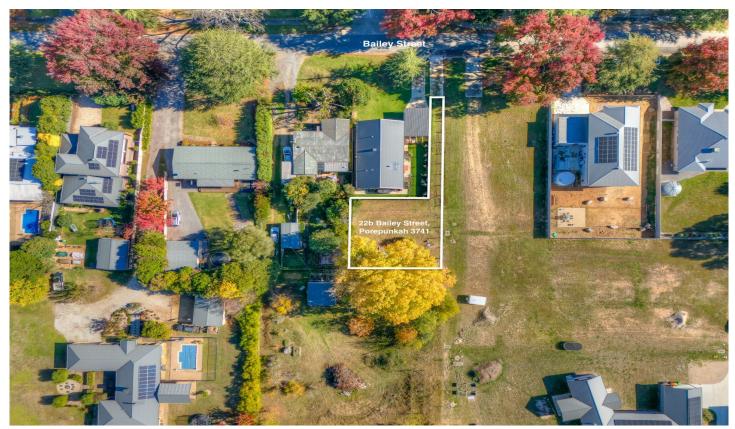

## 22B Bailey Street Porepunkah VIC

Nestled on a leafy street in the beautiful township of Porepunkah, this prime parcel of land presents a rare opportunity to build your very own dream home or savvy investment property. Spanning a generous 498 square metres, this plot is perfectly poised for first-time buyers eager to lay down roots or astute investors looking to expand their portfolio.

A peaceful location set back from the road, ensuring a quiet living environment without compromising on centrality. You're perfectly positioned within walking distance to the heart of Porepunkah, with local amenities including the reputable Porepunkah Primary School just a stone's throw away, making this a desirable spot for young families.

The potential of this land is boundless, affording you the freedom to design a bespoke residence or investment

**Price** : \$365,000 **Land Size** : 498 sqm

View : https://www.dickensrealestate.com.au/sale/ vic/north-eastern/porepunkah/residential/lan