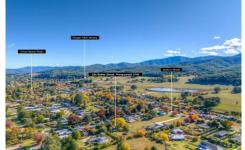

## 22B Bailey Street Porepunkah VIC

Nestled on a leafy street in the beautiful township of Porepunkah, this prime parcel of land presents a rare opportunity to build your very own dream home or savvy investment property. Spanning a generous 498 square metres, this plot is perfectly poised for first-time buyers eager to lay down roots or astute investors looking to expand their portfolio.

A peaceful location set back from the road, ensuring a quiet living environment without compromising on centrality. You're perfectly positioned within walking distance to the heart of Porepunkah, with local amenities including the reputable Porepunkah Primary School just a stone's throw away, making this a desirable spot for young families.