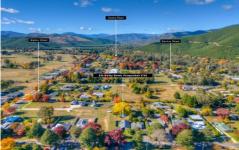

## 22B Bailey Street Porepunkah VIC

Nestled on a leafy street in the beautiful township of Porepunkah, this prime parcel of land presents a rare opportunity to build your very own dream home or savvy investment property. Spanning a generous 498 square metres, this plot is perfectly poised for first-time buyers eager to lay down roots or astute investors looking to expand their portfolio.

A peaceful location set back from the road, ensuring a quiet living environment without compromising on centrality. You're perfectly positioned within walking distance to the heart of Porepunkah, with local amenities including the reputable Porepunkah Primary School just a stone's throw away, making this a desirable spot for young families.