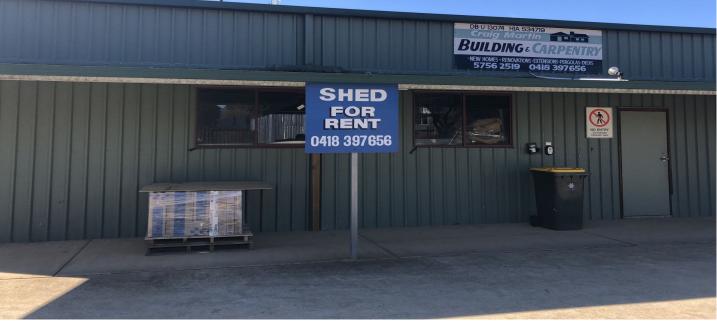

## 45A Station Street Porepunkah VIC

A great sized factory or warehouse in the light industrial area of Porepunkah. With plenty of space and additional features to open your own shop front or store all your work equipment. The layout is designed to be functional for any trade business with three-phase power, front verandah for display of your products, with single door customer access. Additionally, an enclosed office space, plus kitchenette, bathroom, and toilet. The rear of the building has an undercover open space and rear vehicular access into the main interior space.