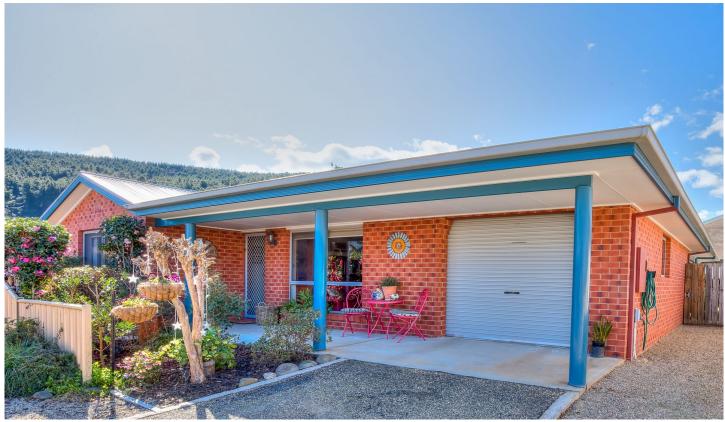

## 2/27 Toorak Avenue Bright VIC

Tucked into its own little corner, number 2 has instant appeal with colourful garden, manicured lawns, mature plants and everything has its place.

Enter into a family sized lounge room with reverse cycle heating and cooling along with a cozy wood fire for our winter months.

To the rear of the home, capturing lovely Northern light is the open plan kitchen and dining space. The kitchen is for

3 🚑 2 🔓 1 🖨

**Building Size**: 19 sqm **Land Size**: 417 sqm

View : https://v

: https://www.dickensrealestate.com.au/le ase/vic/north-eastern/bright/residential/u