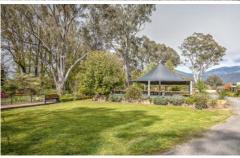

## 6430 Great Alpine Road Eurobin VIC

This large (approximately 380m2) commercial building has the potential to set up a range of businesses, possibly a cafe with local produce for sale. Large open space of 230m2 is a blank canvas. To the side a small area of approximately 70m2 is made up of two display rooms or office spaces, plus kitchenette room, utility room and toilets. The grounds have a ton of room for parking and there is also an outdoor gazebo. The garden around the building gives an appealing outlook. There is three-phase power connected on site, hot water service and storeroom area as well.