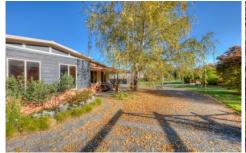

## 6430 Great Alpine Road Eurobin VIC

This large (approximately 380m2) commercial building has the potential to set up a range of businesses, possibly a cafe with local produce for sale. Large open space of 230m2 is a blank canvas. To the side a small area of approximately 70m2 is made up of two display rooms or office spaces, plus kitchenette room, utility room and toilets. The grounds have a ton of room for parking and there is also an outdoor gazebo. The garden around the building gives an appealing outlook. There is three-phase power connected on site, hot water service and storeroom area as well.