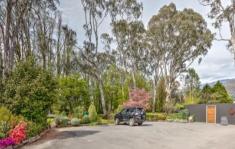

## 6430 Great Alpine Road Eurobin VIC

This large (approximately 380m2) commercial building has the potential to set up a range of businesses, possibly a cafe with local produce for sale. Large open space of 230m2 is a blank canvas. To the side a small area of approximately 70m2 is made up of two display rooms or office spaces, plus kitchenette room, utility room and toilets. The grounds have a ton of room for parking and there is also an outdoor gazebo. The garden around the building gives an appealing outlook. There is three-phase power connected on site, hot water service and storeroom area as well.