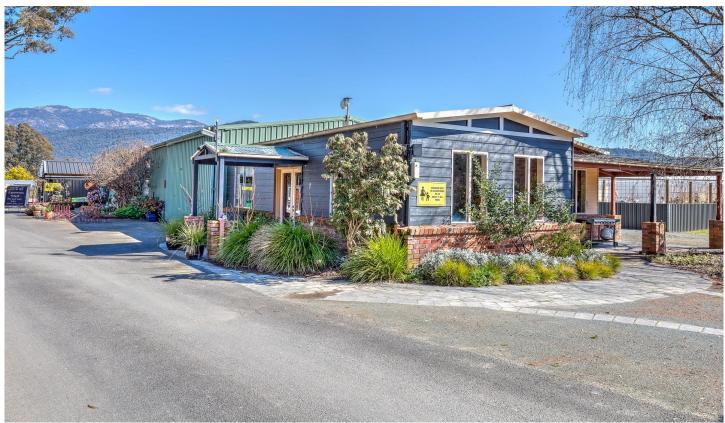

## 6430 Great Alpine Road Eurobin VIC

This large (approximately 380m2) commercial building has the potential to set up a range of businesses, possibly a cafe with local produce for sale. Large open space of 230m2 is a blank canvas. To the side a small area of approximately 70m2 is made up of two display rooms or office spaces, plus kitchenette room, utility room and toilets. The grounds have a ton of room for parking and there is also an outdoor gazebo. The garden around the building gives an appealing outlook. There is three-phase power connected on site, hot water service and storeroom area as well.